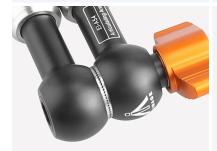

## **FEATURES**

3/8" screw fits most accessories, such as monitor, lights.

Special protector could stop the device from spinning.

Ergonomic rigid lockup takes just a quick twist of one control.

Sturdy locking system.

It can be fixed on any 15mm rods, standard 1/4 inch screw fits any accessories, such as moniters, lights, special protector can stop the device from spining.

Universal 1/4" screws for attach camera, light and so on.