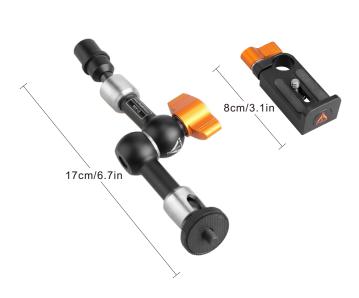

## **SPECIFICATIONS**

Max. Length 17cm / 6.7in

Net Weight 260g / 0.6lbs

Payload 3.0kg / 6.6lbs