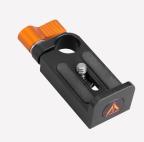

## **FEATURES**

3/8" screw fits most accessories, such as monitor, lights.

Special protector could stop the device from spinning.

Ergonomic rigid lockup takes just a quick twist of one control.

Sturdy locking system.

It can be fixed on any 15mm rods, standard 1/4 inch screw fits any accessories, such as moniters, lights, special protector can stop the device from spining.

Universal 1/4" screws for attach camera, light and so on.