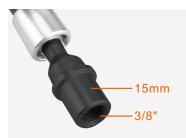

## EI-A54 7"Articulating Arm

E-IMAGE EI-A54 with 6 inch arms, it is designed perfectly for mounting monitors, LED lights, a flash light or any device that accepts a 1/4 inch screw male or 3/8 inch screw female or 15mm rod end.

It can be fixed on any 15mm rods, standard 1/4 inch screw fits any accessories, such as moniters, lights, special protector can stop the device from spining.

Universal 1/4" screws for attach camera, light and so on.