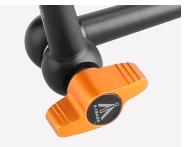

## **FEATURES**

3/8" screw fits most accessories, such as monitor, lights.

Special protector could stop the device from spinning.

Ergonomic rigid lockup takes just a quick twist of one control.

Sturdy locking system.