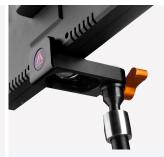

## EI-A54 7"Articulating Arm

E-IMAGE EI-A54 with 6 inch arms, it is designed perfectly for mounting monitors, LED lights, a flash light or any device that accepts a 1/4 inch screw male or 3/8 inch screw female or 15mm rod end.

## **FEATURES**

3/8" screw fits most accessories, such as monitor, lights.

Special protector could stop the device from spinning.

Ergonomic rigid lockup takes just a quick twist of one control.

Sturdy locking system.

It can be fixed on any 15mm rods, standard 1/4 inch screw fits any accessories, such as moniters, lights, special protector can stop the device from spining.

Universal 1/4" screws for attach camera, light and so on.