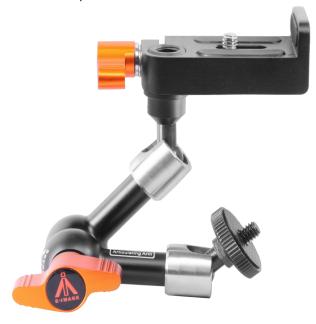

## EI-A54 7"Articulating Arm

E-IMAGE EI-A54 with 6 inch arms, it is designed perfectly for mounting monitors, LED lights, a flash light or any device that accepts a 1/4 inch screw male or 3/8 inch screw female or 15mm rod end.

## **FEATURES**

3/8" screw fits most accessories, such as monitor, lights.

Special protector could stop the device from spinning.

Ergonomic rigid lockup takes just a quick twist of one control.

Sturdy locking system.

It can be fixed on any 15mm rods, standard 1/4 inch screw fits any accessories, such as moniters, lights, special protector can stop the device from spining.

Universal 1/4" screws for attach camera, light and so on.