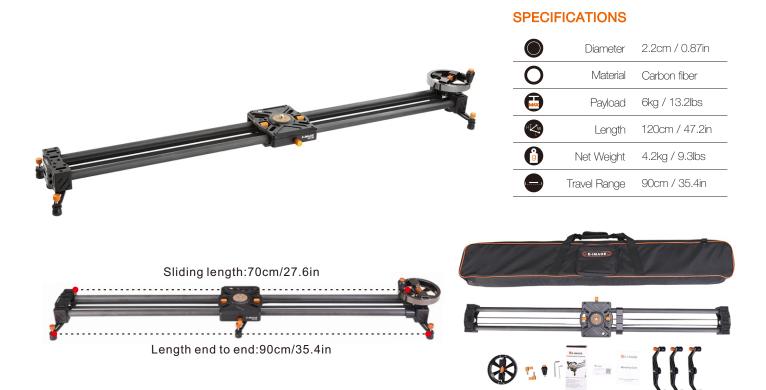

## ES120 Slider

E-IMAGE slider adopts durable and lightweight carbon fiber rails, and it comes with a weighted flywheel attaches to the end of the slider, providing a handle for smooth and precise hand-cranked slides, even at slow speeds. The carriage features a 3/8" screw for compatibility with most tripod heads.

## **FEATURES**

All tubes adopt pure 16x carbon fiber material. Lightweight, big payload, extremely sturdy and durable.

Fly wheel adds a damping effect that ensure smooth acceleration/ deceleration.

High quality silent bearing imported from Japan and synchronous belts, make the movement in perfect smooth and in silence.

Height adjustable feet that spread out in triangular form, add extra stability to the slider.

Optional Motor 1 are available that make it motorized, can make time-lapse, stop-motion, trace record.

Suitable for different sizes of cameras.