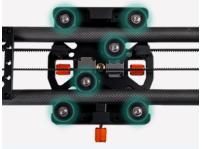

## **FEATURES**

All tubes adopt pure 16x carbon fiber material. Lightweight, big payload, extremely sturdy and durable.

Fly wheel adds a damping effect that ensure smooth acceleration/ deceleration.

High quality silent bearing imported from Japan and synchronous belts, make the movement in perfect smooth and in silence.