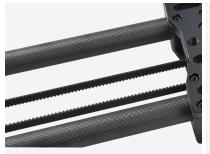

## **FEATURES**

All tubes adopt pure 16x carbon fiber material. Lightweight, big payload, extremely sturdy and durable.

Fly wheel adds a damping effect that ensure smooth acceleration/ deceleration.

High quality silent bearing imported from Japan and synchronous belts, make the movement in perfect smooth and in silence.