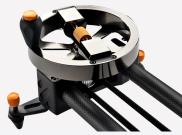

## ES120 Slider

E-IMAGE slider adopts durable and lightweight carbon fiber rails, and it comes with a weighted flywheel attaches to the end of the slider, providing a handle for smooth and precise hand-cranked slides, even at slow speeds. The carriage features a 3/8" screw for compatibility with most tripod heads.

## **FEATURES**

All tubes adopt pure 16x carbon fiber material. Lightweight, big payload, extremely sturdy and durable.

Fly wheel adds a damping effect that ensure smooth acceleration/ deceleration.

High quality silent bearing imported from Japan and synchronous belts, make the movement in perfect smooth and in silence.