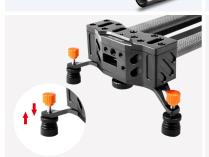

Height adjustable feet that spread out in triangular form, add extra stability to the slider.

Optional Motor 1 are available that make it motorized, can make time-lapse, stop-motion, trace record.

Suitable for different sizes of cameras.