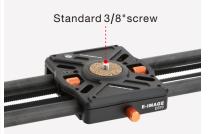

## ES120 Slider

E-IMAGE slider adopts durable and lightweight carbon fiber rails, and it comes with a weighted flywheel attaches to the end of the slider, providing a handle for smooth and precise hand-cranked slides, even at slow speeds. The carriage features a 3/8" screw for compatibility with most tripod heads.