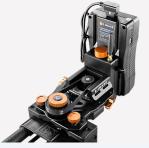

Height adjustable feet that spread out in triangular form, add extra stability to the slider.

Optional Motor 1 are available that make it motorized, can make time-lapse, stop-motion, trace record.

Suitable for different sizes of cameras.