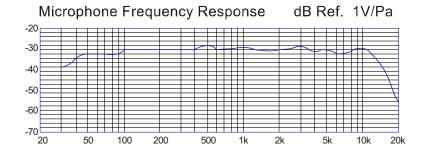

## **SPECIFICATIONS**

| Element               | Back Electret Condenser            |
|-----------------------|------------------------------------|
| Polar Pattern         | Hyper-cardioid                     |
| Frequency Response    | 40Hz-16kHz                         |
| Bass                  | 180Hz 12dB                         |
| Sensitivity           | -33dB/-34dB±2dB(1dB=1V/Pa at 1kHz) |
| Output Impedance      | 500Ω/600Ω±20%(at 1kHz)             |
| Max.Input SPL         | 130dB/115dB(T.H.D≤1% at 1kHz)      |
| Signal to Noise Ratio | 70dB(1kHz at 1Pa)                  |
| Power Requirements    | 48V DC/1.5V AA/UM3, 2mA            |
| Switch                | Smooth High-pass Filtering         |
| Weight                | 165g                               |
| Body Dimensions       | φ 21×369mm                         |
| Output Interface      | XLRM XLR PLUS                      |