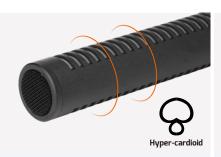

## PM-846 Hyper-cardioid Condenser Microphone

The E-IMAGE PM-846 Hyper-cardioid condenser microphone is designed for video production and broadcast (ENG/EFP) audio acquisition. The length is well-suited for ENG, outdoor recording and other specialized uses. It provides the narrow acceptance angle desirable for long-distance sound pickup and operates on battery or 48V phantom power.

## **SPECIFICATIONS**

| Element               | Back Electret Condenser            |
|-----------------------|------------------------------------|
| Polar Pattern         | Hyper-cardioid                     |
| Frequency Response    | 40Hz-16kHz                         |
| Bass                  | 180Hz 12dB                         |
| Sensitivity           | -33dB/-34dB±2dB(1dB=1V/Pa at 1kHz) |
| Output Impedance      | 500Ω/600Ω±20%(at 1kHz)             |
| Max.Input SPL         | 130dB/115dB(T.H.D≤1% at 1kHz)      |
| Signal to Noise Ratio | 70dB(1kHz at 1Pa)                  |
| Power Requirements    | 48V DC/1.5V AA/UM3, 2mA            |
| Switch                | Smooth High-pass Filtering         |
| Weight                | 165g                               |
| Body Dimensions       | φ 21×369mm                         |
| Output Interface      | XLRM XLR PLUS                      |