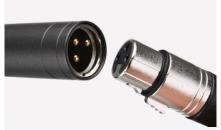

The gold plated XLR link makes audio frequency current with ideal transmission.

Foam windscreen with high purity anti-spray sound, soft touch. Easy to clean and not deformed and other functions.

Rugged housing made of aluminum alloy and brass.