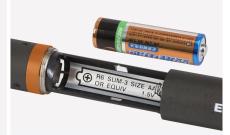

## **SPECIFICATIONS**

| Element               | Back Electret Condenser            |
|-----------------------|------------------------------------|
| Polar Pattern         | Hyper-cardioid                     |
| Frequency Response    | 40Hz-16kHz                         |
| Bass                  | 180Hz 12dB                         |
| Sensitivity           | -33dB/-34dB±2dB(1dB=1V/Pa at 1kHz) |
| Output Impedance      | 500Ω/600Ω±20%(at 1kHz)             |
| Max.Input SPL         | 130dB/115dB(T.H.D≤1% at 1kHz)      |
| Signal to Noise Ratio | 70dB(1kHz at 1Pa)                  |
| Power Requirements    | 48V DC/1.5V AA/UM3, 2mA            |
| Switch                | Smooth High-pass Filtering         |
| Weight                | 165g                               |
| Body Dimensions       | φ 21×369mm                         |
| Output Interface      | XLRM XLR PLUS                      |

## **FEATURES**

The principal of noise interfere makes the perfect performance of hyper-cardioids.

Selectable low-cut filter minimizes unwanted noise and rumble.

Operates on AA battery or 48V phantom power.