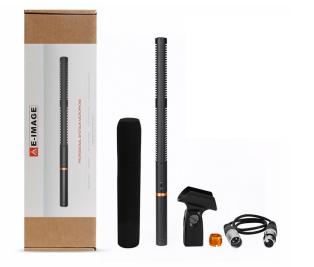

## **COMPONENT**

| Safety box                          | 1pc |
|-------------------------------------|-----|
| Foam windscreen                     | 1pc |
| PM-846 microphone                   | 1pc |
| Microphone stand mount with adapter |     |
| (5/8"-3/8")                         | 1pc |
| XLR cable                           | 1pc |