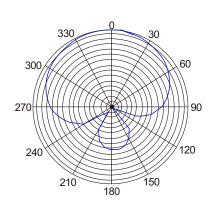

## **SPECIFICATIONS**

| Element               | Back Electret Condenser            |
|-----------------------|------------------------------------|
| Polar Pattern         | Hyper-cardioid                     |
| Frequency Response    | 40Hz-16kHz                         |
| Bass                  | 180Hz 12dB                         |
| Sensitivity           | -33dB/-34dB±2dB(1dB=1V/Pa at 1kHz) |
| Output Impedance      | 500Ω/600Ω±20%(at 1kHz)             |
| Max.Input SPL         | 130dB/115dB(T.H.D≤1% at 1kHz)      |
| Signal to Noise Ratio | 70dB(1kHz at 1Pa)                  |
| Power Requirements    | 48V DC/1.5V AA/UM3, 2mA            |
| Switch                | Smooth High-pass Filtering         |
| Weight                | 165g                               |
| Body Dimensions       | φ 21×369mm                         |
| Output Interface      | XLRM XLR PLUS                      |