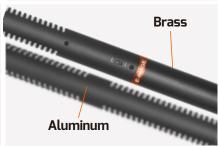

The gold plated XLR link makes audio frequency current with ideal transmission.

Foam windscreen with high purity anti-spray sound, soft touch. Easy to clean and not deformed and other functions.

Rugged housing made of aluminum alloy and brass.