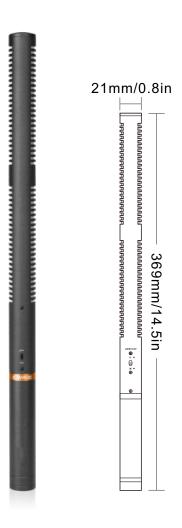

## **SPECIFICATIONS**

| Element               | Back Electret Condenser            |
|-----------------------|------------------------------------|
| Polar Pattern         | Hyper-cardioid                     |
| Frequency Response    | 40Hz-16kHz                         |
| Bass                  | 180Hz 12dB                         |
| Sensitivity           | -33dB/-34dB±2dB(1dB=1V/Pa at 1kHz) |
| Output Impedance      | 500Ω/600Ω±20%(at 1kHz)             |
| Max.Input SPL         | 130dB/115dB(T.H.D≤1% at 1kHz)      |
| Signal to Noise Ratio | 70dB(1kHz at 1Pa)                  |
| Power Requirements    | 48V DC/1.5V AA/UM3, 2mA            |
| Switch                | Smooth High-pass Filtering         |
| Weight                | 165g                               |
| Body Dimensions       | φ 21×369mm                         |
| Output Interface      | XLRM XLR PLUS                      |