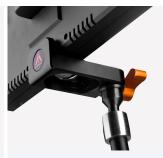

## **FEATURES**

3/8" screw fits most accessories, such as monitor, lights.

Special protector could stop the device from spinning.

Ergonomic rigid lockup takes just a quick twist of one control.

With standard 15mm hole, this mount could be fixed on any rigs or other devices.

It can be fixed on any 15mm rods, standard 1/4 inch screw fits any accessories, such as moniters, lights, special protector can stop the device from spining.

This mounts both with 15mm holes, widely used on support rigs or other devices.