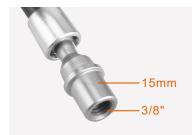

## **FEATURES**

3/8" screw fits most accessories, such as monitor, lights.

Special protector could stop the device from spinning.

Ergonomic rigid lockup takes just a quick twist of one control.

With standard 15mm hole, this mount could be fixed on any rigs or other devices.

It can be fixed on any 15mm rods, standard 1/4 inch screw fits any accessories, such as moniters, lights, special protector can stop the device from spining.

This mounts both with 15mm holes, widely used on support rigs or other devices.