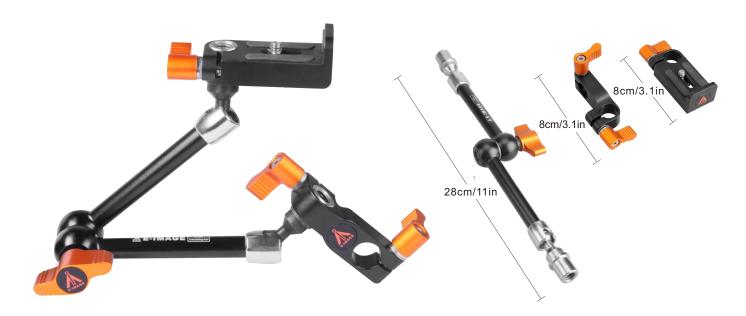

## EI-A47 11"Articulating Arm

E-IMAGE EI-A47 with 11 inch arms, it is designed perfectly for mounting monitors, LED lights, a flash light or any device that accepts a 1/4 inch screw male or 3/8 inch screw female or 15mm rod end.

## **SPECIFICATIONS**

Max. Length 28cm / 11in

Net Weight

385g / 0.8lbs

Payload

3.0kg / 6.6lbs