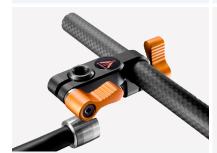

## EI-A47 11"Articulating Arm

E-IMAGE EI-A47 with 11 inch arms, it is designed perfectly for mounting monitors, LED lights, a flash light or any device that accepts a 1/4 inch screw male or 3/8 inch screw female or 15mm rod end.

## **FEATURES**

3/8" screw fits most accessories, such as monitor, lights.

Special protector could stop the device from spinning.

Ergonomic rigid lockup takes just a quick twist of one control.

With standard 15mm hole, this mount could be fixed on any rigs or other devices.