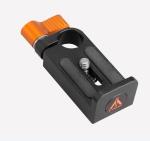

## **FEATURES**

3/8" screw fits most accessories, such as monitor, lights.

Special protector could stop the device from spinning.

Ergonomic rigid lockup takes just a quick twist of one control.

With standard 15mm hole, this mount could be fixed on any rigs or other devices.

It can be fixed on any 15mm rods, standard 1/4 inch screw fits any accessories, such as moniters, lights, special protector can stop the device from spining.

This mounts both with 15mm holes, widely used on support rigs or other devices.