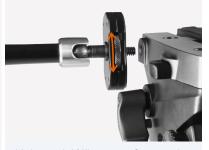

## **FEATURES**

3/8" screw fits most accessories, such as monitor, lights.

Special protector could stop the device from spinning.

Ergonomic rigid lockup takes just a quick twist of one control.

Sturdy locking system.

It can be fixed on any 15mm rods, standard 1/4 inch screw fits any accessories, such as moniters, lights, special protector can stop the device from spining.

Universal 1/4" screws for attach camera, light and so on.