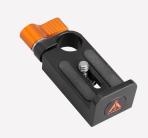

It can be fixed on any 15mm rods, standard 1/4 inch screw fits any accessories, such as moniters, lights, special protector can stop the device from spining.

Universal 1/4" screws for attach camera, light and so on.