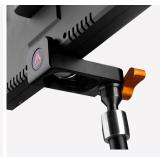

## **FEATURES**

3/8" screw fits most accessories, such as monitor, lights.

Special protector could stop the device from spinning.

Ergonomic rigid lockup takes just a quick twist of one control.

Sturdy locking system.

It can be fixed on any 15mm rods, standard 1/4 inch screw fits any accessories, such as moniters, lights, special protector can stop the device from spining.

Universal 1/4" screws for attach camera, light and so on.