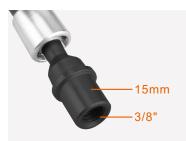

It can be fixed on any 15mm rods, standard 1/4 inch screw fits any accessories, such as moniters, lights, special protector can stop the device from spining.

Universal 1/4" screws for attach camera, light and so on.