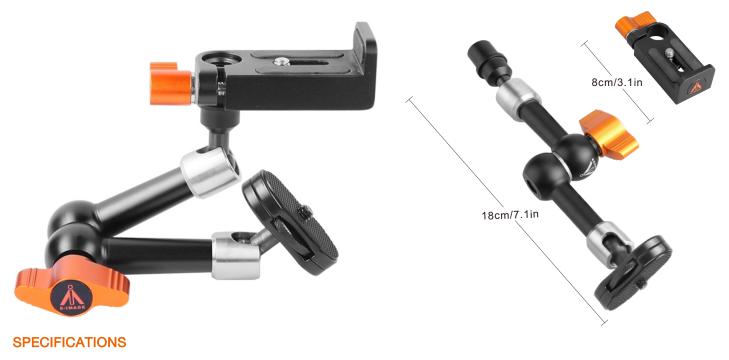

## EI-A57 7"Articulating Arm

7 inch arms and APM01 plate, it is designed perfectly for mounting monitors, LED lights, a flash light or any device that accepts a 1/4 inch screw male or 3/8 inch screw female.

Max. Length 18cm / 7.1in

Net Weight 280g / 0.6lbs

Payload 3.0kg / 6.6lbs

## **FEATURES**

3/8" screw fits most accessories, such as monitor, lights.

Special protector could stop the device from spinning.

Ergonomic rigid lockup takes just a quick twist of one control.

Sturdy locking system.