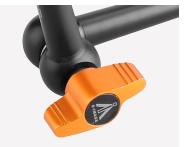

## **FEATURES**

3/8" screw fits most accessories, such as monitor, lights.

Special protector could stop the device from spinning.

Ergonomic rigid lockup takes just a quick twist of one control.

Sturdy locking system.