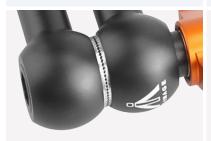

## **FEATURES**

3/8" screw fits most accessories, such as monitor, lights.

Special protector could stop the device from spinning.

Ergonomic rigid lockup takes just a quick twist of one control.

Sturdy locking system.

It can be fixed on any 15mm rods, standard 1/4 inch screw fits any accessories, such as moniters, lights, special protector can stop the device from spining.

Universal 1/4" screws for attach camera, light and so on.